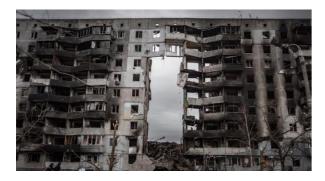

#### The war is ongoing...

- Ukraine continues its brave defense against Russia's full-scale invasion, facing immense challenges to its economy and infrastructure.
- With the onset of Russia's full-scale invasion in 2022, Ukraine's municipal infrastructure became a systematic target of attacks. As of the beginning of 2024, Ukraine's infrastructure has suffered extensive damage, with total destruction costs USD 9 bln (RDN3). Over 255 water facilities, 84 major heating plants, and more than 35 waste management facilities have been destroyed