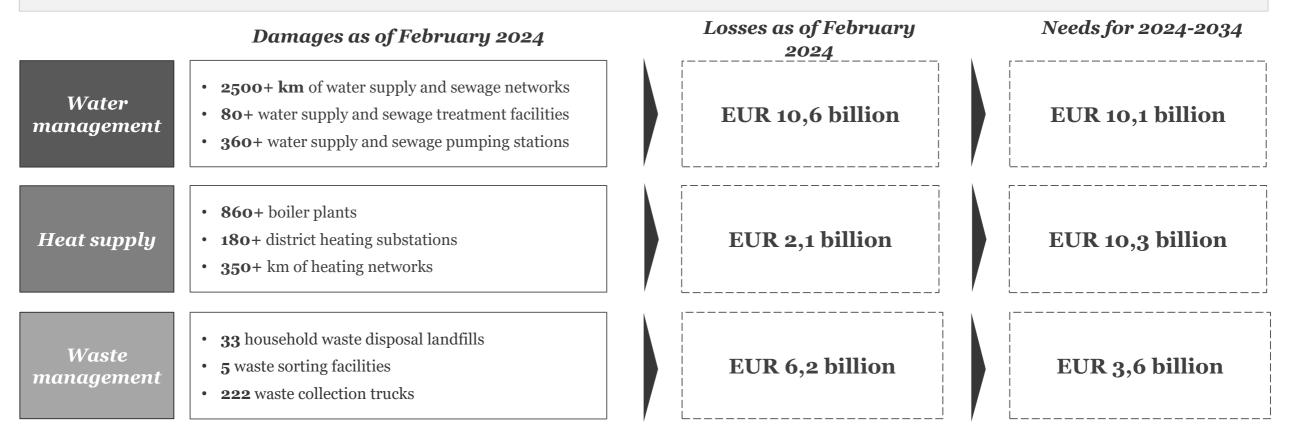

#### The war is ongoing...

- Ukraine continues its brave defense against Russia's full-scale invasion, facing immense challenges to its economy and infrastructure.
- With the onset of Russia's full-scale invasion in 2022, Ukraine's municipal infrastructure became a systematic target of attacks. As of the beginning of 2024, Ukraine's infrastructure has suffered extensive damage, with total destruction costs USD 9 bln (RDN3). Over 255 water facilities, 84 major heating plants, and more than 35 waste management facilities have been destroyed

#### ...and there are massive needs...

- Rebuilding Ukraine's municipal infrastructure, with an estimated cost of about USD 11 bln(RDN3), will prioritize energy efficiency, suitability, smart city technologies, and data-driven management for improved performance and resilience.
- Reconstruction will also emphasize inclusivity through universal design principles, ensuring accessibility for all. This approach presents numerous opportunities in Ukraine's municipal infrastructure sector.

# Key facts Pre-war development Damage & Needs Stakeholders

| 2 |                                                                                                                                                                                                                                                                                                                                                                                                                                                                                                                                                                                                                                                                                                                                                                                                                                                                                                                                                                                                                                                                                                                                                                                                                                                                                                                                                                                                                                                                                                                                                                                                                                                                                                                                                                                                                                                                                                                                                                                                                                                                                                                                | in the pre-war period drove modernization                                                                                                                                                                                                                                                                                                                                                                                                                                                                                                                                                                                                                                                                                                                                                                                                                                                                                                                                                                                                                                                                                                                                                                                                                                                                                                                                                                                                                                                                                                                                                                                                                                                                                                                                                                                                                                                                                                                                                                                                                                                                                                                                                                                                                                   | n and attracted significant investment                                                                                                                                                                                                                                                                                                                                                                                                                                                                                                                                                                                                                                                                                                                                                                                                                                                                                                                                                                                                                                                                                                                                                                                                                                                                                                                                                                                                                                                                                                                                                                                                                                                                                                                                                                                                                                                                                                                                                                                                                                                                                            | needs are rapidly growing, with restoration e                                                                                                                                                                                                                                                                                                                                                                                                                                                                                                                                                                                                                                                                                                                                                                                                                                                                                                                                                                                                                                                                                                                                                                                                                                                                                                                                                                                                                                                                                                                                                                                                                                                                                                                                                                                                                                                                                                                                                                                                                                                                                                                                                                                                                                                                                                                                                          | stimated to take up I           |
|---|--------------------------------------------------------------------------------------------------------------------------------------------------------------------------------------------------------------------------------------------------------------------------------------------------------------------------------------------------------------------------------------------------------------------------------------------------------------------------------------------------------------------------------------------------------------------------------------------------------------------------------------------------------------------------------------------------------------------------------------------------------------------------------------------------------------------------------------------------------------------------------------------------------------------------------------------------------------------------------------------------------------------------------------------------------------------------------------------------------------------------------------------------------------------------------------------------------------------------------------------------------------------------------------------------------------------------------------------------------------------------------------------------------------------------------------------------------------------------------------------------------------------------------------------------------------------------------------------------------------------------------------------------------------------------------------------------------------------------------------------------------------------------------------------------------------------------------------------------------------------------------------------------------------------------------------------------------------------------------------------------------------------------------------------------------------------------------------------------------------------------------|-----------------------------------------------------------------------------------------------------------------------------------------------------------------------------------------------------------------------------------------------------------------------------------------------------------------------------------------------------------------------------------------------------------------------------------------------------------------------------------------------------------------------------------------------------------------------------------------------------------------------------------------------------------------------------------------------------------------------------------------------------------------------------------------------------------------------------------------------------------------------------------------------------------------------------------------------------------------------------------------------------------------------------------------------------------------------------------------------------------------------------------------------------------------------------------------------------------------------------------------------------------------------------------------------------------------------------------------------------------------------------------------------------------------------------------------------------------------------------------------------------------------------------------------------------------------------------------------------------------------------------------------------------------------------------------------------------------------------------------------------------------------------------------------------------------------------------------------------------------------------------------------------------------------------------------------------------------------------------------------------------------------------------------------------------------------------------------------------------------------------------------------------------------------------------------------------------------------------------------------------------------------------------|-----------------------------------------------------------------------------------------------------------------------------------------------------------------------------------------------------------------------------------------------------------------------------------------------------------------------------------------------------------------------------------------------------------------------------------------------------------------------------------------------------------------------------------------------------------------------------------------------------------------------------------------------------------------------------------------------------------------------------------------------------------------------------------------------------------------------------------------------------------------------------------------------------------------------------------------------------------------------------------------------------------------------------------------------------------------------------------------------------------------------------------------------------------------------------------------------------------------------------------------------------------------------------------------------------------------------------------------------------------------------------------------------------------------------------------------------------------------------------------------------------------------------------------------------------------------------------------------------------------------------------------------------------------------------------------------------------------------------------------------------------------------------------------------------------------------------------------------------------------------------------------------------------------------------------------------------------------------------------------------------------------------------------------------------------------------------------------------------------------------------------------|--------------------------------------------------------------------------------------------------------------------------------------------------------------------------------------------------------------------------------------------------------------------------------------------------------------------------------------------------------------------------------------------------------------------------------------------------------------------------------------------------------------------------------------------------------------------------------------------------------------------------------------------------------------------------------------------------------------------------------------------------------------------------------------------------------------------------------------------------------------------------------------------------------------------------------------------------------------------------------------------------------------------------------------------------------------------------------------------------------------------------------------------------------------------------------------------------------------------------------------------------------------------------------------------------------------------------------------------------------------------------------------------------------------------------------------------------------------------------------------------------------------------------------------------------------------------------------------------------------------------------------------------------------------------------------------------------------------------------------------------------------------------------------------------------------------------------------------------------------------------------------------------------------------------------------------------------------------------------------------------------------------------------------------------------------------------------------------------------------------------------------------------------------------------------------------------------------------------------------------------------------------------------------------------------------------------------------------------------------------------------------------------------------|---------------------------------|
| - | a. Of some processed orders where of classes, a tool specific is unline<br>the order of plant plant plant plant plant plant plant is unline<br>of the transmission data between some appendix<br>states and publics in terms is itself in an pairway predix, down<br>classing building in larger                                                                                                                                                                                                                                                                                                                                                                                                                                                                                                                                                                                                                                                                                                                                                                                                                                                                                                                                                                                                                                                                                                                                                                                                                                                                                                                                                                                                                                                                                                                                                                                                                                                                                                                                                                                                                               | Ang formers in process of the columnity           Sign formers in process of the columnity           Sign formers in process of the columnity           Constraint compared writer for drags           Constraint compared writer for a single writer for a si                                                                                                                                                                                                                                                                                                                                                                                                               | Improvements and addition<br>Mental formation<br>Mental formation for stress supported and susceptible of parameters<br>additional reviews, applicable addition for support of factor<br>additional reviews applied                                                                                                                                                                                                                                                                                                                                                                                                                                                                                                                                                                                                                                                                                                                                                                                                                                                                                                                                                                                                                                                                                                                                                                                                                                                                                                                                                                                                                                                                                                                                                                                                                                                                                                                                                                                                                                                                                                               | . Support the set of                                                                                                                                                                                                                                                                           | restabling over her providently |
|   | Ray Selevated Chronics's specialized infrastructions<br>(Oter, d) structure Their Inter Inter Inter Inter                                                                                                                                                                                                                                                                                                                                                                                                                                                                                                                                                                                                                                                                                                                                                                                                                                                                                                                                                                                                                                                                                                                                                                                                                                                                                                                                                                                                                                                                                                                                                                                                                                                                                                                                                                                                                                                                                                                                                                                                                      | Developing and the second                                                                                                                                                   | Manufaced Toppendese<br>Education for providence in the Toppende State of Stat | - Annual Annu                                                                                                                                                                                                                                                                                                                                                                                                                                                                                                                                                                                                                                                                                                                                                                                                                                                                                                                                                                                                                                                                                                                                                                                                                                                                                                                                                                                                                                                                                                                                                                                                                                                                                                                                                                                                                                                                                                                                                                                                                                                                                                                                                                                                                                                                                        | Nodefin                         |
|   | Services constants of a single field of a second se | ang<br>ang<br>- Suspected to advance of second<br>- Suspecting between second second<br>- Suspecting between second second<br>- Suspecting between second second<br>- Suspecting between second second<br>- Suspecting between second<br>- | Construction of Congression<br>Foreign Official<br>Particle Street, Appropriate Street, Street, Street, St.<br>Street, St. Street, Appropriate Street, Street, St.<br>Street, St. Street, St.<br>Street, St. Street, St.<br>Street, St.<br>St.<br>St.<br>St.<br>St.<br>St.<br>St.<br>St.                                                                                                                                                                                                                                                                                                                                                                                                                                                                                                                                                                                                                                                                                                                                                                                                                                                                                                                                                                                                                                                                                                                                                                                                                                                                                                                                                                        | Note:<br>                                                                                                                                                                                                                                                                                                                                                                                                                                                                                                                                                                                                                                                                                                                                                                                                                                                                                                                                                                                                                                                                                                                                                                                                                                                                                                                                                                                                                                                                                                                                                                                                                                                                                                                                                                                                                                                                                                                                                                                                                                                                                                                                                                                                                                                                                                                                                                                              | EUR 10,1                        |
| 5 | <ul> <li>Over any environ of some angle pipelines</li> <li>An any power law of some pipelines</li> <li>Therefore, regards</li> </ul>                                                                                                                                                                                                                                                                                                                                                                                                                                                                                                                                                                                                                                                                                                                                                                                                                                                                                                                                                                                                                                                                                                                                                                                                                                                                                                                                                                                                                                                                                                                                                                                                                                                                                                                                                                                                                                                                                                                                                                                           | Instrument to be preserved and the     Instrument of the second sec                                                                                                                                                   | Registed transformation:<br>Internet a structure of light inducting in a path service,<br>including the "Res' sign channel and some is addressed to an other<br>and provide presenting for Resea                                                                                                                                                                                                                                                                                                                                                                                                                                                                                                                                                                                                                                                                                                                                                                                                                                                                                                                                                                                                                                                                                                                                                                                                                                                                                                                                                                                                                                                                                                                                                                                                                                                                                                                                                                                                                                                                                                                                  | And reach - Benching and Ander                                                                                                                                                                                                                                                                                                                                                                                                                                                                                                                                                                                                                                                                                                                                                                                                                                                                                                                                                                                                                                                                                                                                                                                                                                                                                                                                                                                                                                                                                                                                                                                                                                                                                                                                                                                                                                                                                                                                                                                                                                                                                                                                                                                                                                                                                                                                                                         | EUR 10.2                        |
|   | Source and a state of the lower     Approximately of the of the Alexandrophysics     Market assessments     Association and a provide a state     Association and a provide a state     Association and a state of the state of the state                                                                                                                                                                                                                                                                                                                                                                                                                                                                                                                                                                                                                                                                                                                                                                                                                                                                                                                                                                                                                                                                                                                                                                                                                                                                                                                                                                                                                                                                                                                                                                                                                                                                                                                                                                                                                                                                                      | www.         -www.ackit.ddl           www.         -space space s                                                                                                                                                                                                                 | Name in the second seco    | Network<br>Network - Antonio Antonio Antonio Antonio<br>- Antonio<br>- Antonio Antonio<br>- An | EX.8.3.6                        |
|   | <ul> <li>Appendix (), a sublice two shall near proper</li> </ul>                                                                                                                                                                                                                                                                                                                                                                                                                                                                                                                                                                                                                                                                                                                                                                                                                                                                                                                                                                                                                                                                                                                                                                                                                                                                                                                                                                                                                                                                                                                                                                                                                                                                                                                                                                                                                                                                                                                                                                                                                                                               | 100100                                                                                                                                                                                                                                                                                                                                                                                                                                                                                                                                                                                                                                                                                                                                                                                                                                                                                                                                                                                                                                                                                                                                                                                                                                                                                                                                                                                                                                                                                                                                                                                                                                                                                                                                                                                                                                                                                                                                                                                                                                                                                                                                                                                                                                                                      |                                                                                                                                                                                                                                                                                                                                                                                                                                                                                                                                                                                                                                                                                                                                                                                                                                                                                                                                                                                                                                                                                                                                                                                                                                                                                                                                                                                                                                                                                                                                                                                                                                                                                                                                                                                                                                                                                                                                                                                                                                                                                                                                   | Auron more                                                                                                                                                                                                                                                                                                                                                                                                                                                                                                                                                                                                                                                                                                                                                                                                                                                                                                                                                                                                                                                                                                                                                                                                                                                                                                                                                                                                                                                                                                                                                                                                                                                                                                                                                                                                                                                                                                                                                                                                                                                                                                                                                                                                                                                                                                                                                                                             |                                 |
|   |                                                                                                                                                                                                                                                                                                                                                                                                                                                                                                                                                                                                                                                                                                                                                                                                                                                                                                                                                                                                                                                                                                                                                                                                                                                                                                                                                                                                                                                                                                                                                                                                                                                                                                                                                                                                                                                                                                                                                                                                                                                                                                                                |                                                                                                                                                                                                                                                                                                                                                                                                                                                                                                                                                                                                                                                                                                                                                                                                                                                                                                                                                                                                                                                                                                                                                                                                                                                                                                                                                                                                                                                                                                                                                                                                                                                                                                                                                                                                                                                                                                                                                                                                                                                                                                                                                                                                                                                                             |                                                                                                                                                                                                                                                                                                                                                                                                                                                                                                                                                                                                                                                                                                                                                                                                                                                                                                                                                                                                                                                                                                                                                                                                                                                                                                                                                                                                                                                                                                                                                                                                                                                                                                                                                                                                                                                                                                                                                                                                                                                                                                                                   |                                                                                                                                                                                                                                                                                                                                                                                                                                                                                                                                                                                                                                                                                                                                                                                                                                                                                                                                                                                                                                                                                                                                                                                                                                                                                                                                                                                                                                                                                                                                                                                                                                                                                                                                                                                                                                                                                                                                                                                                                                                                                                                                                                                                                                                                                                                                                                                                        |                                 |