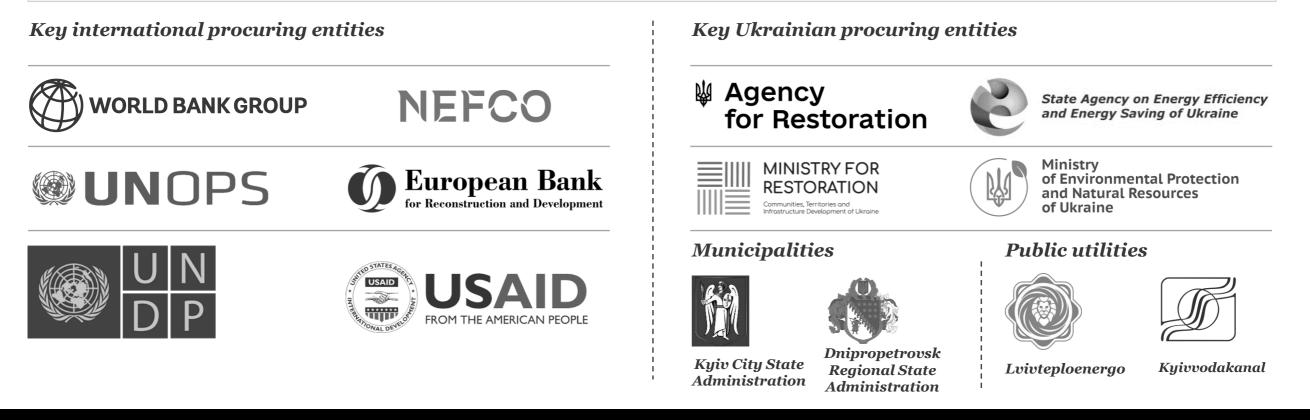

#### Supplying Swedish expertise: Tender opportunities

- Procurement opportunities by IFIs and UN agencies
- Local procurement opportunities in Ukraine