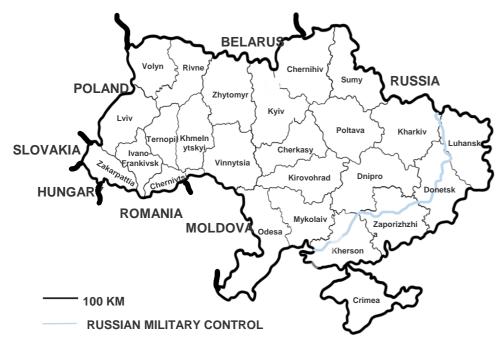

#### The war is ongoing...

- Ukraine continues its brave defense against Russia's full-scale invasion, facing immense challenges to its economy and infrastructure.
- With the onset of Russia's full-scale invasion in 2022, Ukraine's municipal infrastructure became a systematic target of attacks. As of the beginning of 2024, Ukraine's infrastructure has suffered extensive damage, with total destruction costs USD 9 bln (RDN3). Over 255 water facilities, 84 major heating plants, and more than 35 waste management facilities have been destroyed

#### ...and there are massive needs...

- Rebuilding Ukraine's municipal infrastructure, with an estimated cost of about USD 11 bln(RDN3), will prioritize energy efficiency, suitability, smart city technologies, and data-driven management for improved performance and resilience.
- Reconstruction will also emphasize inclusivity through universal design principles, ensuring accessibility for all. This approach presents numerous opportunities in Ukraine's municipal infrastructure sector.