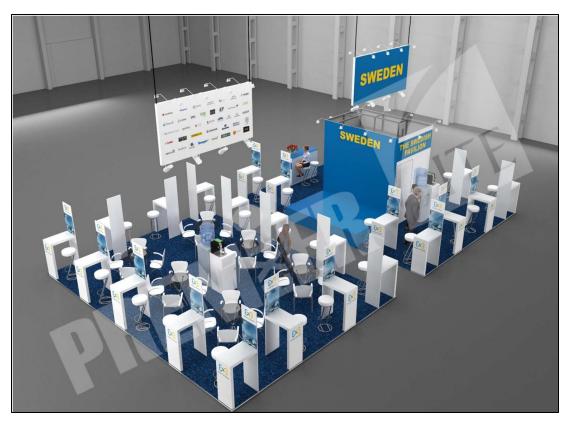

## Swedish pavilion – potential setup

#### SEAT AREA AND ROOMS

#### **EXHIBITION HALL**