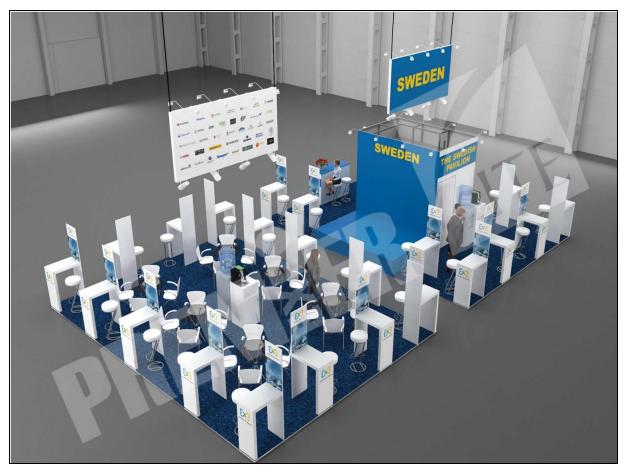

## Swedish pavilion – potential setup

#### SEAT AREA AND ROOMS

#### **EXHIBITION HALL**